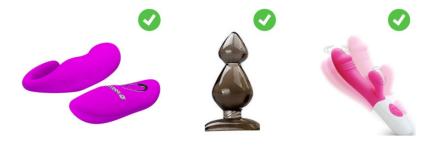

#### Here are some general guidelines for listing sex toys:

- 1. On your cover image, display only the product itself, including its packaging. Avoid using any human model to showcase the product.
- 2. On subsequent images, any models used should not be in a sexually suggestive position.
- 3. On all images, nudity is not allowed. Private parts must be censored, regardless of whether it is part of a human model, a doll, or toys with realistic private parts.
- 4. On all images, demonstration of usage and sexually suggestive portrayals are not allowed.